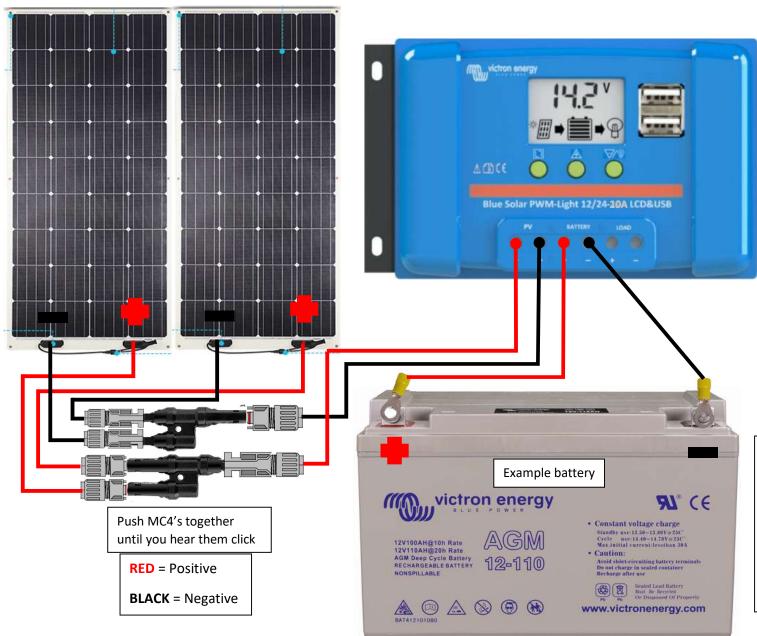

## Renogy 320w Flexible Kit with Display Wiring Diagram Select solar

Connect the battery cables first, then the solar.

The remaining terminals are for a programmable load output. This has a maximum output of 20 amps, follow the manual for the different presets.

Take power directly from the battery if more than 20 amps is required.

If you require battery protection of loads larger than 20 amps, then contact us about this.

This diagram serves as an example to show how the equipment should be wired together; manufacturer's instructions should be read prior to installation. Select Solar are unable to accept any responsibility for damage caused by cross polarity. If there is any doubt, please contact us before connecting any cables.